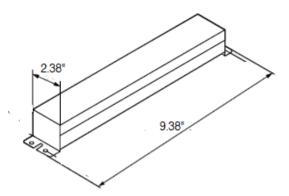

m Globalux Lighting. Adding self-diagnostics, wireless reporting or just increasing to a high lumen output unit, only takes a matter of seconds. Batteries fit in the tightest of applications, including low-profile lensed troffers, downlighting and industrial lighting fixtures. They also feature an innovative Quick-Disconnect wiring harness that makes field maintenance and upgrades quick and easy.

#### Features:

- Class 2 Standards FCC Part 15 Class B
- Evaluated to UL 924
- Type 1 Outdoor, Suitable for Dry and Damp Locations
- Drives LED load at 16W for a minimum of 90 minutes Batter
- Backup with seperate driver included
- Operating temperature -25 +55°C
- Test switch/charging indicator light
- Battery pack with quick connect: NICd



# **Technical Specifications**

### **Dimensions**



EML16-L 9.38" x 2.38" EML16-S 4.61" x 2.38"

#### **EML16 Mechanical Specification** 12-56VDC Output Voltage Input Frequency 50/60Hz Recharge Time 24-48 Hours Input Current 0.07A 100-277VAC Input Voltage Output Classification UL924/Class2 Compatible Batteries LiFePo4, NiCd, 9.6VDC **LED Emerg Output Current** 100mA-700mA **LED Output Protection** Self Resetting PTC **Illumination Time** 90-350 min **Output Power** 16W

# Wiring Diagram

### With Battery Backup (Only)