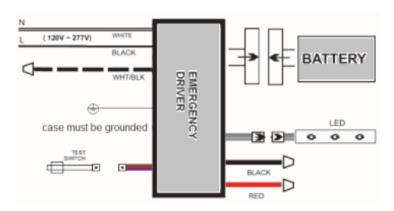

924
- Type 1 Outdoor, Suitable for Dry and Damp Locations
- Drives LED load at 16W for a minimum of 90 minutes Batter
- Backup with seperate driver included
- Operating temperature -25 +55°C
- Test switch/charging indicator light
- Battery pack with quick connect: NICd



# **Technical Specifications**

### **Dimensions**



EML16-L 9.38" x 2.38" EML16-S 4.61" x 2.38"

#### **EML16 Mechanical Specification** 12-56VDC Output Voltage Input Frequency 50/60Hz Recharge Time 24-48 Hours Input Current 0.07A 100-277VAC Input Voltage Output Classification UL924/Class2 Compatible Batteries LiFePo4, NiCd, 9.6VDC **LED Emerg Output Current** 100mA-700mA **LED Output Protection** Self Resetting PTC **Illumination Time** 90-350 min **Output Power** 16W

# Wiring Diagram

### With Battery Backup (Only)